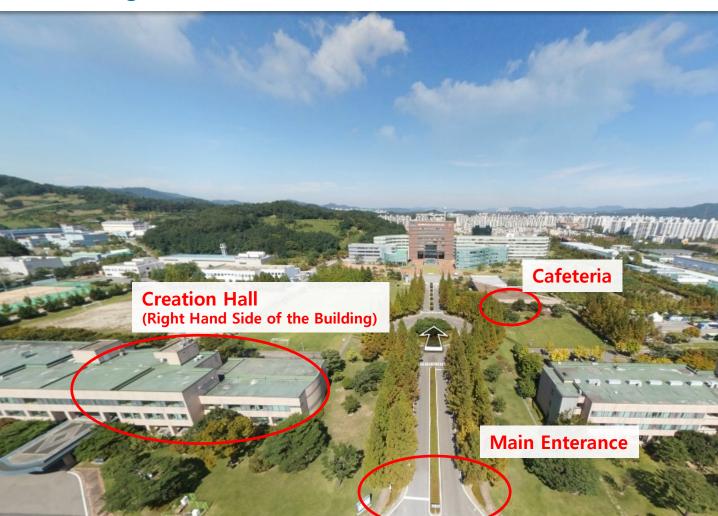

# Daejeon Government Complex Bus Terminal/Daejeon Terminal Complex → KAIST Munji Campus

If your taxi driver does not understand you, you can show the following message.

- 문지동에 위치한 <u>카이스트 문지캠퍼스</u>로 가주세요.
- Please take me to <u>KAIST Munji Campus</u> in Munjidong.