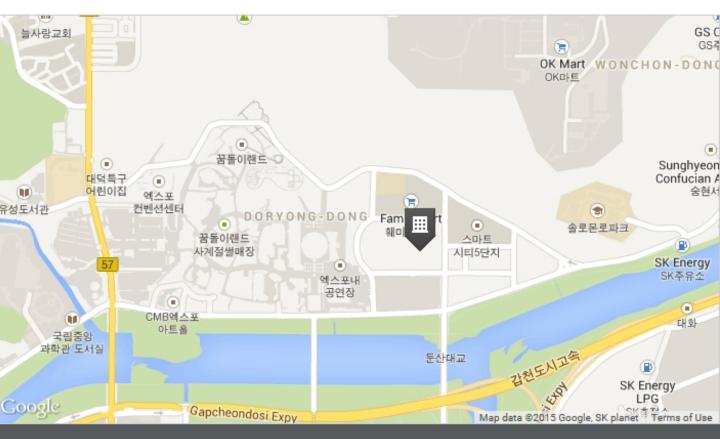

You could also give the following hotel address to the driver.

- 대전광역시 유성구 엑스포로 123번길 33
- 33, Expo-ro 123 beon-gil, Yuseong-gu, Daejeon, Korea

### You can show this map to your taxi driver.

DAEJEON

33, Expo-ro 123beon-gil, Yuseong-gu, Daejeon, Korea Lotte City Hotel Daejeon

TEL: +82-42-333-1000 / FAX: +82-42-333-1050